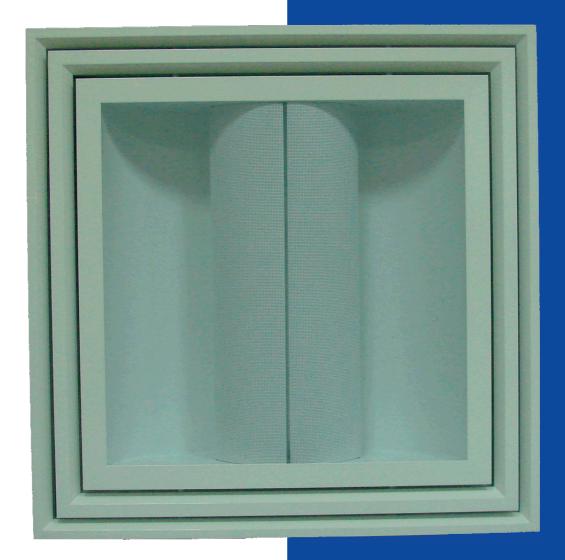

# **KLD-Q Flash**

Square diffuser with integrated light

### Description

*The KLD-Q Flash integrates light and air in the same element. Specially adapted for offices or Open Space applications.* 

Square diffuser for variable or constant air flow especially designed to maintain the ceiling or Coanda effect. Fixed blades four ways.

### Diffuser

*KLD-Q Flash, 2 slots, 595x595 mm o/a, painted in Ral 9010. Supplied with top or side entry plenum box* 