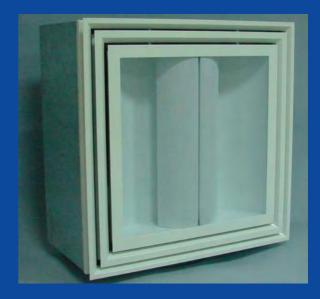

# **KLD-Q Flash**

Square diffuser with integrated light

### Description

*The KLD-Q Flash integrates light and air in the same element. Specially adapted for offices or Open Space applications.* 

Square diffuser for variable or constant air flow especially designed to maintain the ceiling or Coanda effect. Fixed blades four ways.

### Diffuser

*KLD-Q Flash, 2 slots, 595x595 mm o/a, painted in Ral 9010. Supplied with top or side entry plenum box* 